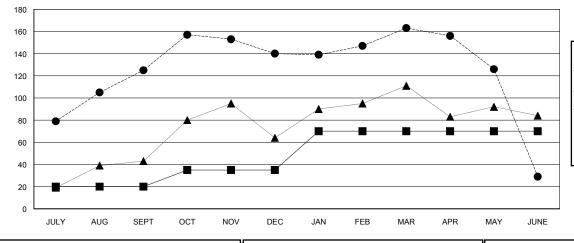

### GOALS AND ACTUAL MEMBERS CUMULATIVE

| -■-   | MEMBER GROWTH NET GOAL        |
|-------|-------------------------------|
| -●-   | MEMBER GROWTH ACTUAL          |
| - 🛦 - | - LAST YEAR MEMBERSHIP ACTUAL |
|       |                               |
|       |                               |
|       |                               |