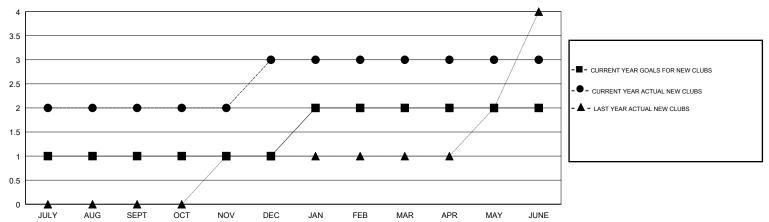

| 1             | 2         | 0             | JULY/AUG/SEPT         | 20                        | 168                     | 36                                           |
| OCT/NOV/DEC           | 0             | 1         | 0             | OCT/NOV/DEC           | 15                        | 82                      | 56                                           |
| JAN/FEB/MAR           | 1             | 0         | 0             | JAN/FEB/MAR           | 35                        | 45                      | 21                                           |
| APR/MAY/JUNE          | 0             | 0         | 0             | APR/MAY/JUNE          | 0                         | 39                      | 170                                          |

## GOALS AND ACTUAL NEW CLUBS CUMULATIVE



### GOALS AND ACTUAL MEMBERS CUMULATIVE



| -■-   | MEMBER GROWTH NET GOAL        |
|-------|-------------------------------|
| -●-   | MEMBER GROWTH ACTUAL          |
| - 🛦 - | - LAST YEAR MEMBERSHIP ACTUAL |
|       |                               |
|       |                               |
|       |                               |

| DROPPED CLUBS: 0 |     |
|------------------|-----|
| DROPPED MEMBERS  |     |
| DECEASED         | 6   |
| CLUB CANCELLED   | 0   |
| OTHER            | 277 |
| TOTAL            | 283 |

| 62 CLUBS OF 91 ADDED 1 OR MORE |   |
|--------------------------------|---|
| NEW MEMBERS                    |   |
|                                |   |
|                                |   |
|                                | ı |

MALE 1,651 (64.80%)
FEMALE 897 (35.